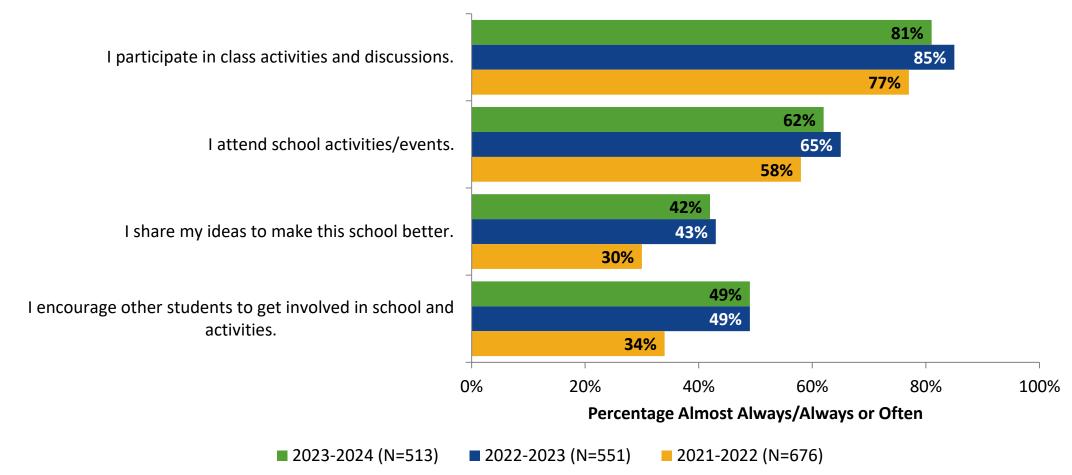

## **Involvement: Comparison Over Time**

How frequently do you feel the following statements are true?

Answer options: Almost Always/Always, Often, Seldom, Rarely/Never