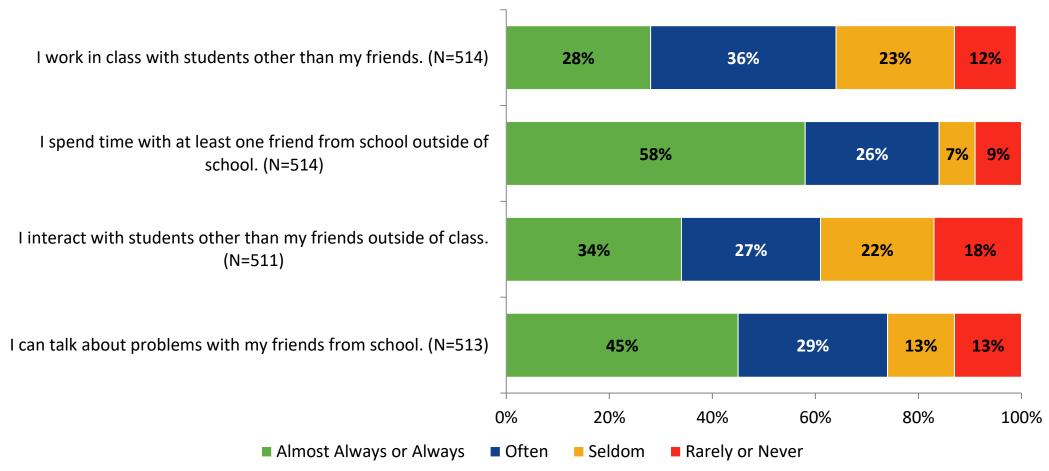

## **Relationships with Peers**

How frequently do you feel the following statement are true?