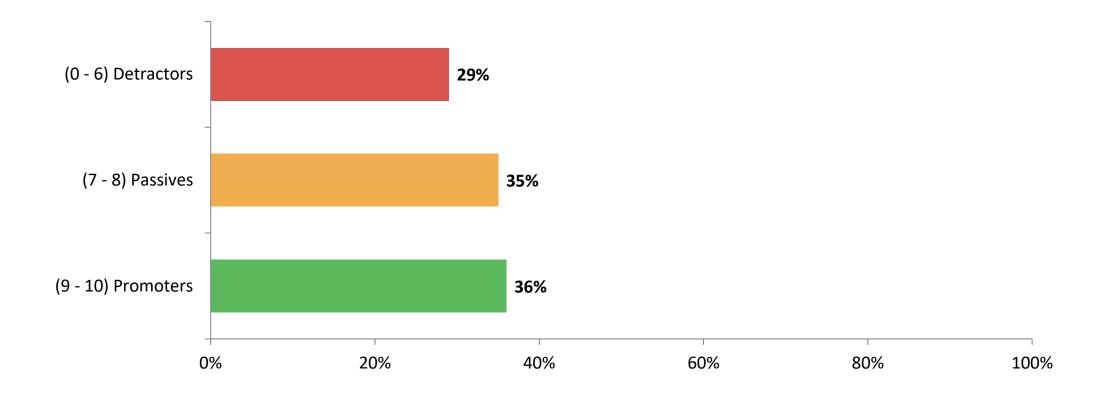

#### **School Net Promoter Score**

If you had a family member or friend moving to the area, how likely are you to recommend your school to them? (N=490)