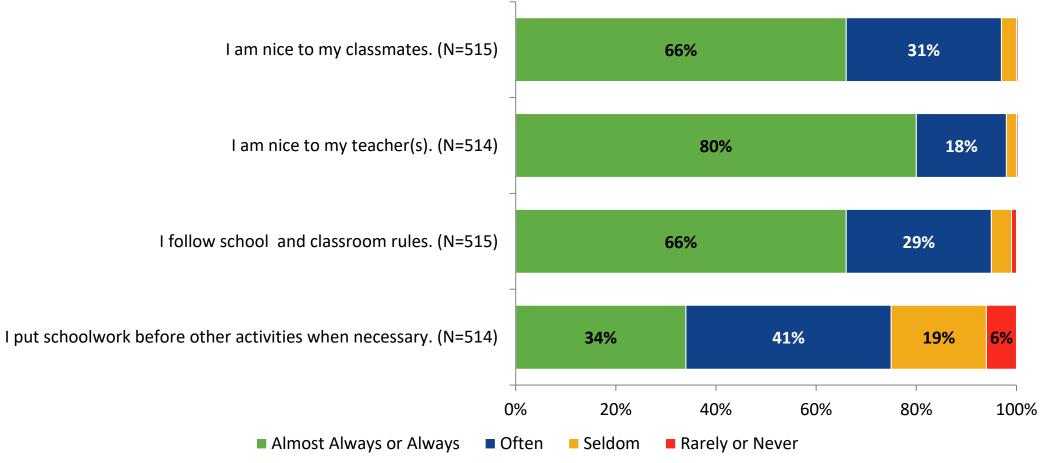

## **Self-Management**

How frequently do you feel the following statements are true?

K12 Insight 🔵