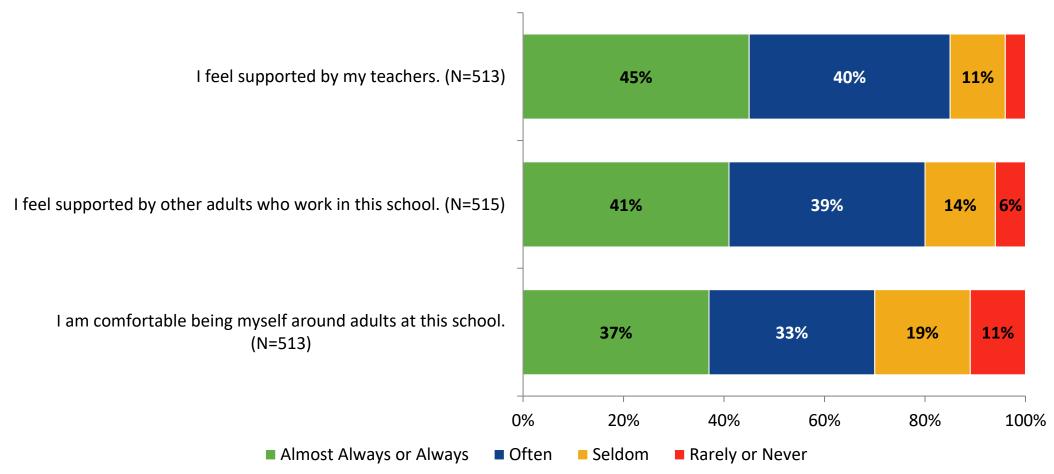

## **Relationships with Adults in School**

How frequently do you feel the following statements are true?

K12 Insight 🔾