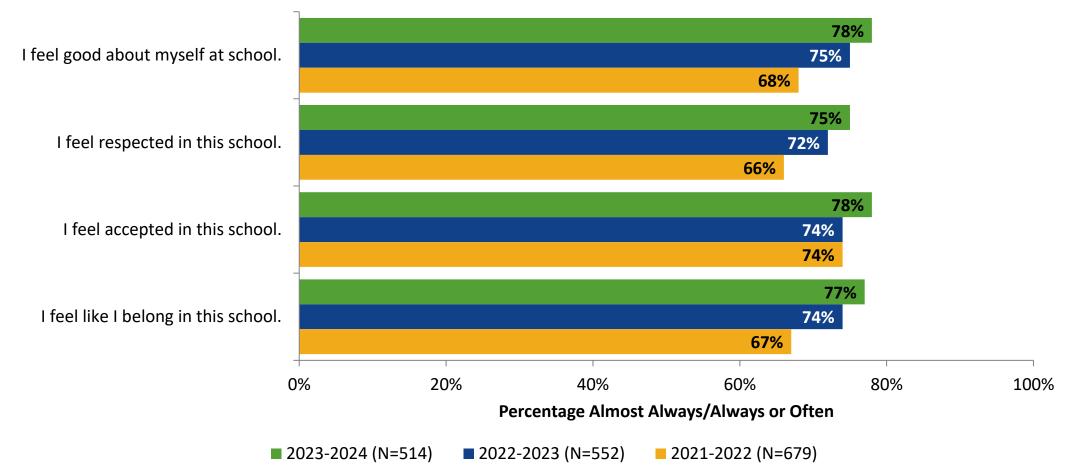

## **Acceptance: Comparison Over Time**

How frequently do you feel the following statements are true?

Answer options: Almost Always/Always, Often, Seldom, Rarely/Never