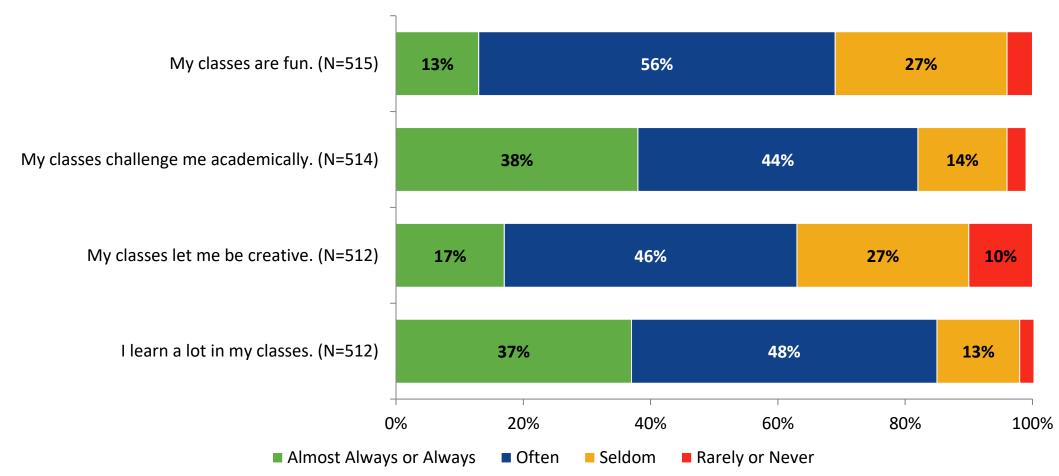

## **Class Experience**

How frequently do you feel the following statements are true?

K12 Insight 🔵