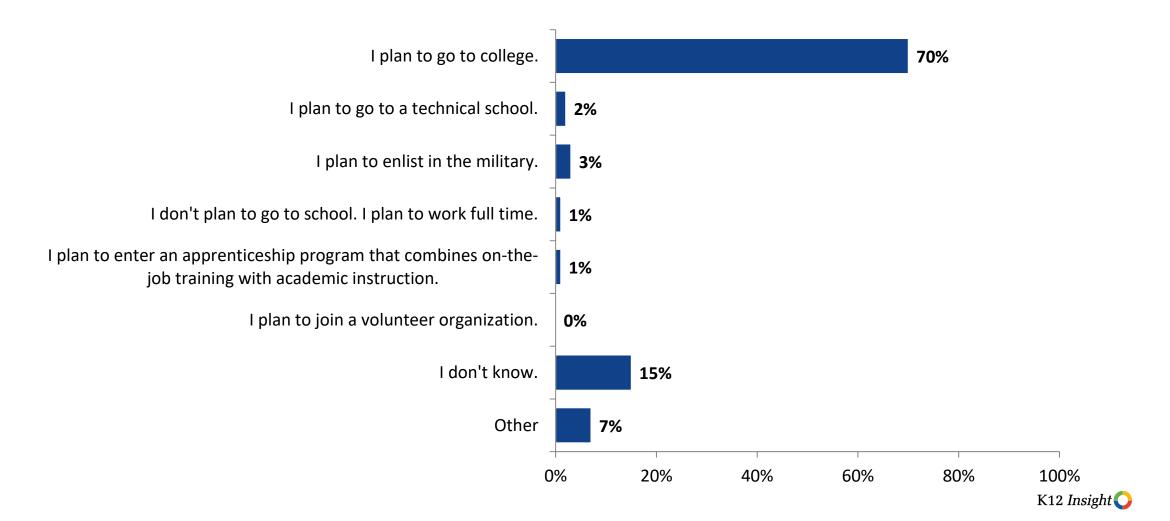

## **Plans After High School**

Which of the following best describes your plans for after high school? (N=514)