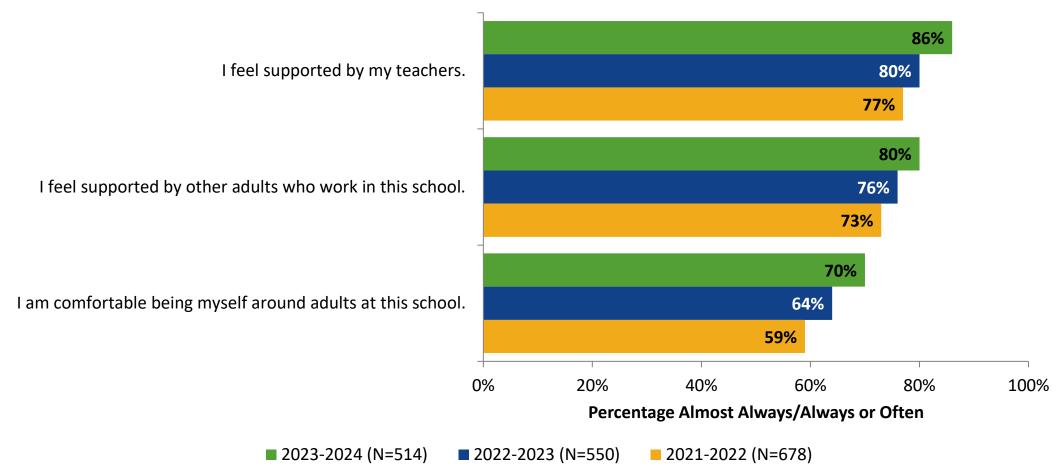

## **Relationships with Adults in School: Comparison Over Time**

How frequently do you feel the following statements are true?