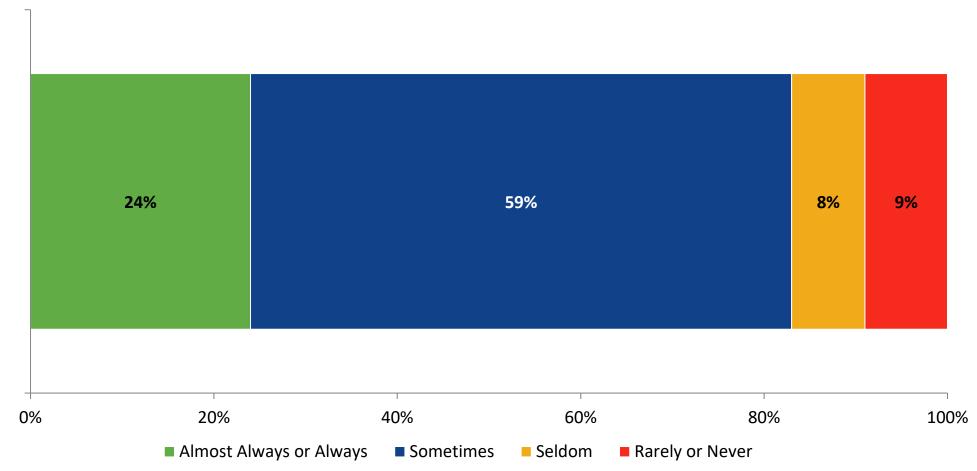

## **Like School**

How frequently do you feel the following statement is true?

#### Generally, I like school. (N=513)

K12 Insight 🜔