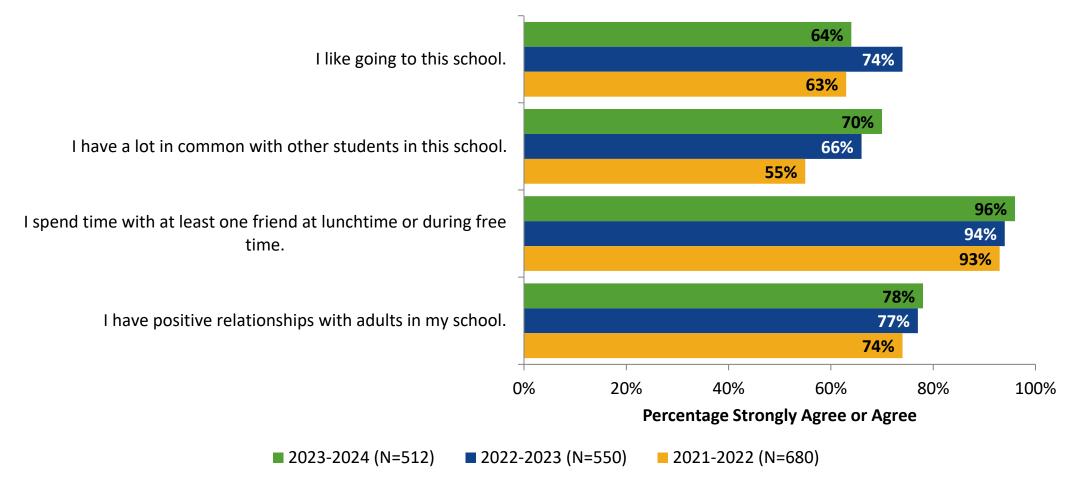

## **Overall Engagement: Comparison Over Time (Continued)**

Please rate how strongly you agree or disagree with the following statements.

Answer options: Strongly Agree, Agree, Neither Agree nor Disagree, Disagree, Don't Know