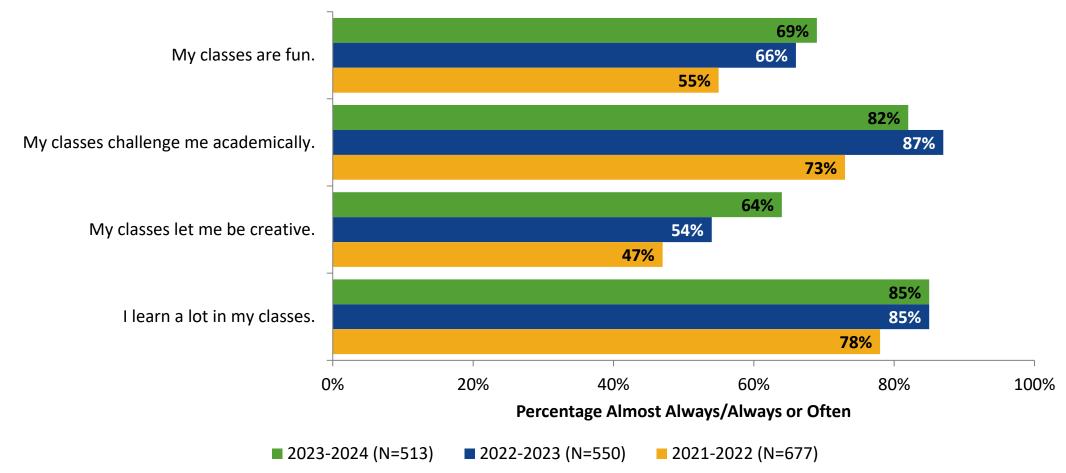

## **Class Experience: Comparison Over Time**

How frequently do you feel the following statements are true?