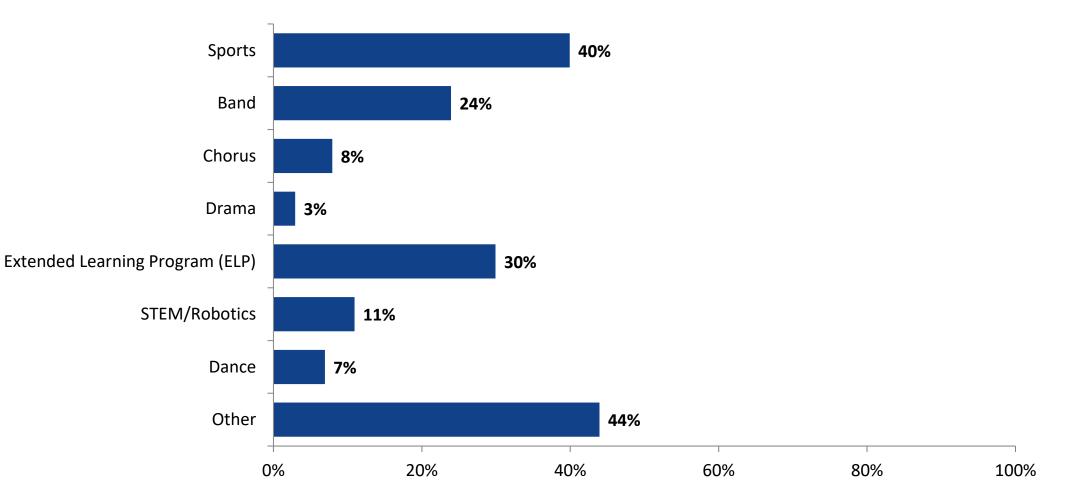

## **Participation in Extracurricular Activities**

Please select the extracurricular activities you participated in. (N=331)

Percentages added may exceed 100 since a participant may select more than one answer for this question. Note: Only students participating in extracurricular activities in the past year answered this question.