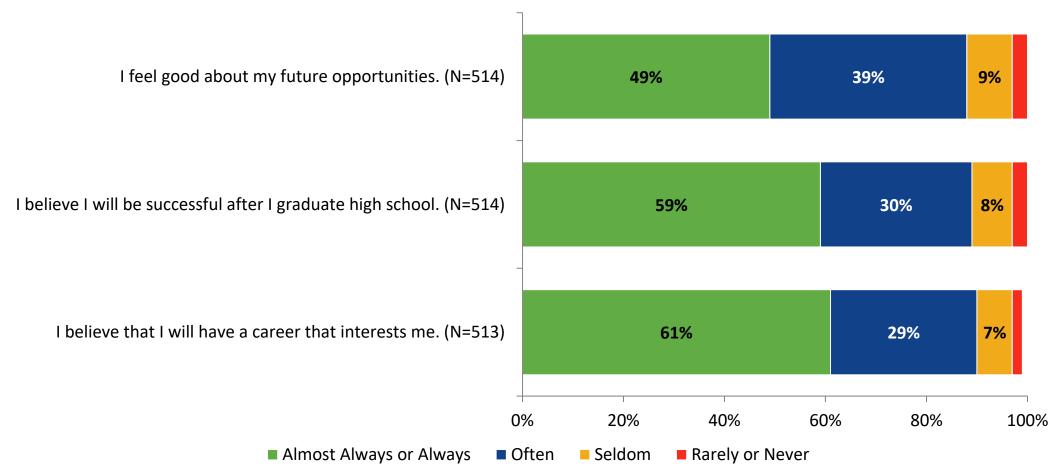

#### **Future Goals**

How frequently do you feel the following statements are true?