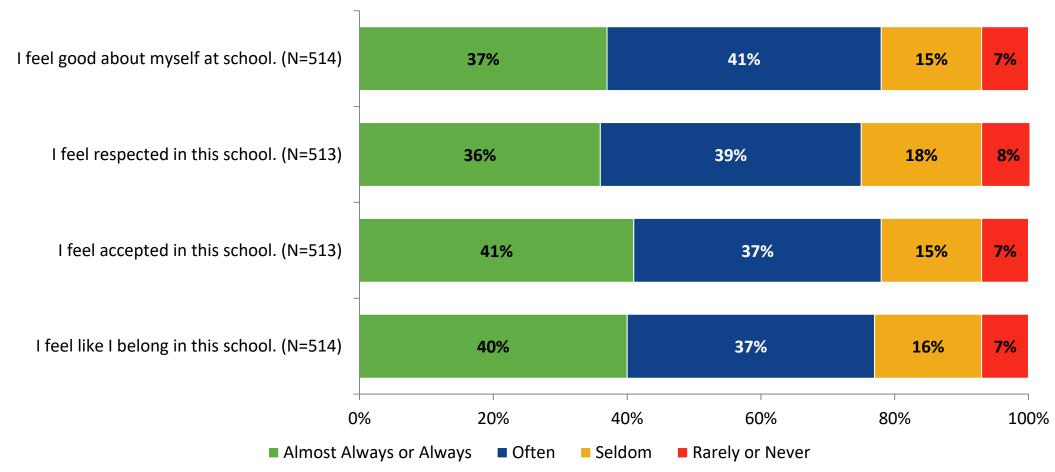

| 18% 11%  |
| 0%<br>Almost Always or Always                                  |     | 40% 60%<br>Rarely or Never | 80% 100% |

K12 Insight 🔾

## **Grit: Comparison Over Time**

How frequently do you feel the following statements are true?



#### Involvement

How frequently do you feel the following statements are true?



K12 Insight 🜔

## **Involvement: Comparison Over Time**

How frequently do you feel the following statements are true?



Answer options: Almost Always/Always, Often, Seldom, Rarely/Never

#### **Future Goals**

How frequently do you feel the following statements are true?



## **Future Goals: Comparison Over Time**

How frequently do you feel the following statements are true?



#### Acceptance

How frequently do you feel the following statements are true?



## **Acceptance: Comparison Over Time**

How frequently do you feel the following statements are true?



Answer options: Almost Always/Always, Often, Seldom, Rarely/Never

## **Relationships with Peers**

How frequently do you feel the following statement are true?



## **Relationships with Peers: Comparison Over Time**

How frequently do you feel the following statement are true?



Answer options: Almost Always/Always, Often, Seldom, Rarely/Never

### **Perceptions of Peers**

How frequently do you feel the following statements are true?



K12 Insight 🔾

## **Perceptions of Peers: Comparison Over Time**

How frequently do you feel the following statements are true?



## **Relationships with Adults in School**

How frequently do you feel the following statements are true?



K12 Ins