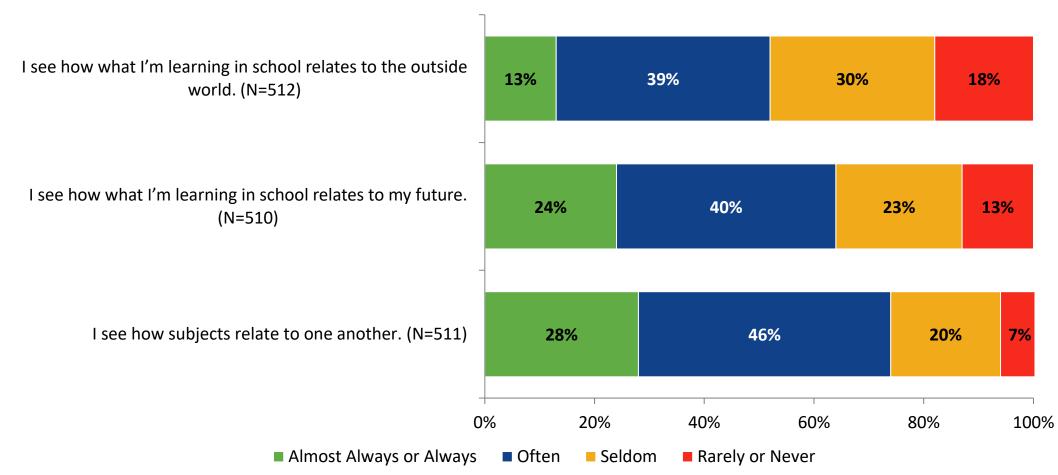

nts.



Answer options: Strongly Agree, Agree, Neither Agree nor Disagree, Disagree, Don't Know

## **Like School**

How frequently do you feel the following statement is true?

#### Generally, I like school. (N=513)



K12 Insight 🜔

## **Class Experience**

How frequently do you feel the following statements are true?



K12 Insight 🔵

## **Class Experience: Comparison Over Time**

How frequently do you feel the following statements are true?



## **Academic Support**

How frequently do you feel the following statements are true?



Answer options: Almost Always/Always, Often, Seldom, Rarely/Never

## **Academic Support: Comparison Over Time**

How frequently do you feel the following statements are true?



#### Relevance

How frequently do you feel the following statements are true?



## **Relevance: Comparison Over Time**

How frequently do you feel the following statements are true?



Answer options: Almost Always/Always, Often, Seldom, Rarely/Never

## **Self-Management**

How frequently do you feel the following statements are true?



K12 Insight 🔵

## **Self-Management: Comparison Over Time**

How frequently do you feel the following statements are true?



Answer options: Almost Always/Always, Often, Seldom, Rarely/Never



#### How frequently do you feel the following statements are true?

| I'm willing to try new activities. (N=515)                     | 41% | 42%                        | 11% 5%   |
|----------------------------------------------------------------|-----|----------------------------|----------|
| I continue to try, even when an activity is di