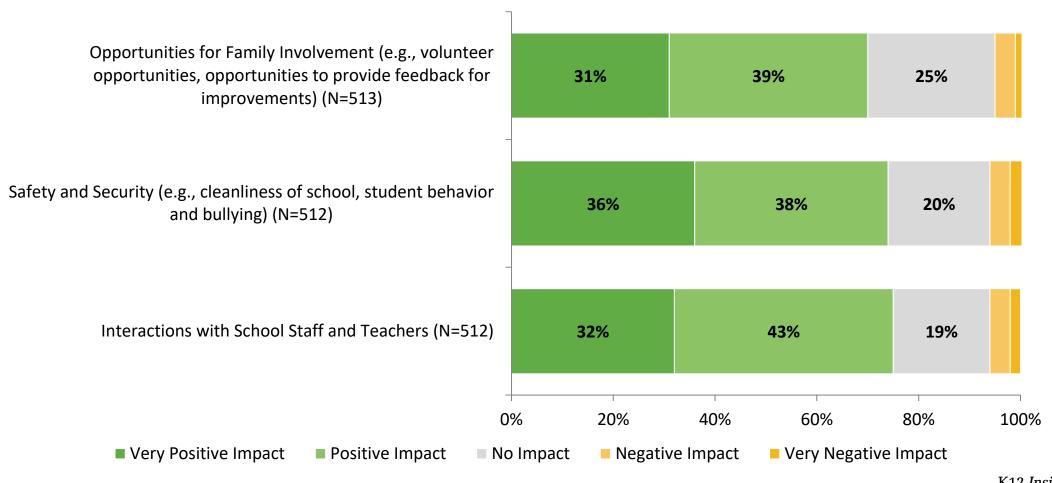

## **Factors Driving NPS (Continued)**

How do each of the following impact the score you gave above?