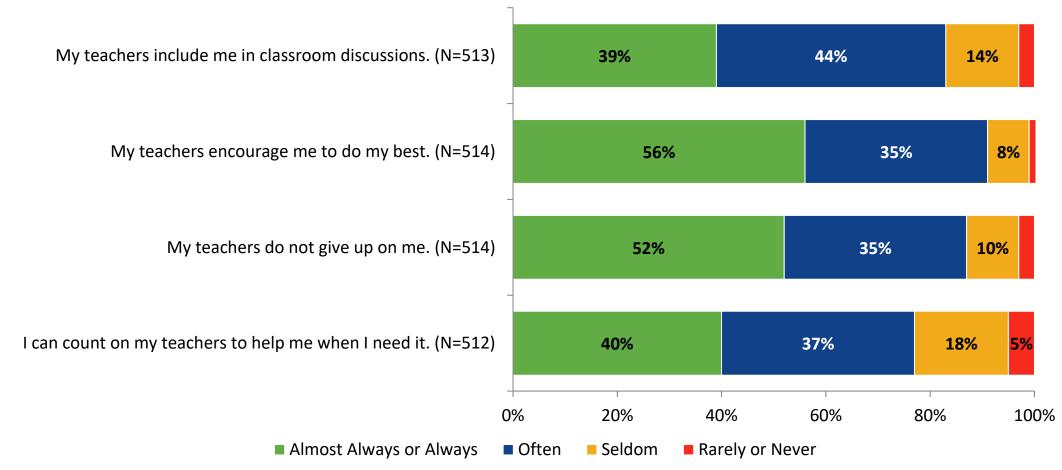

## **Academic Support**

How frequently do you feel the following statements are true?

Answer options: Almost Always/Always, Often, Seldom, Rarely/Never