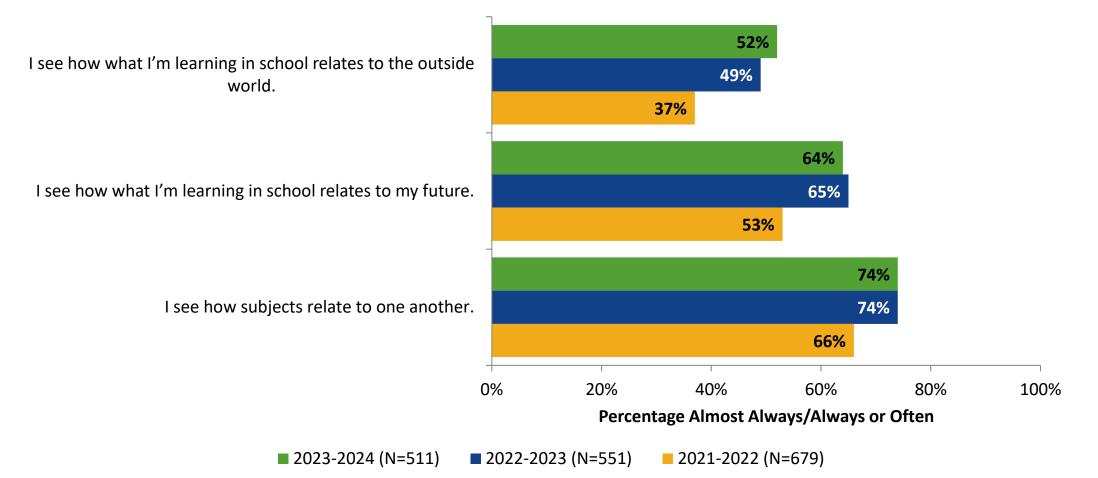

## **Relevance: Comparison Over Time**

How frequently do you feel the following statements are true?

Answer options: Almost Always/Always, Often, Seldom, Rarely/Never