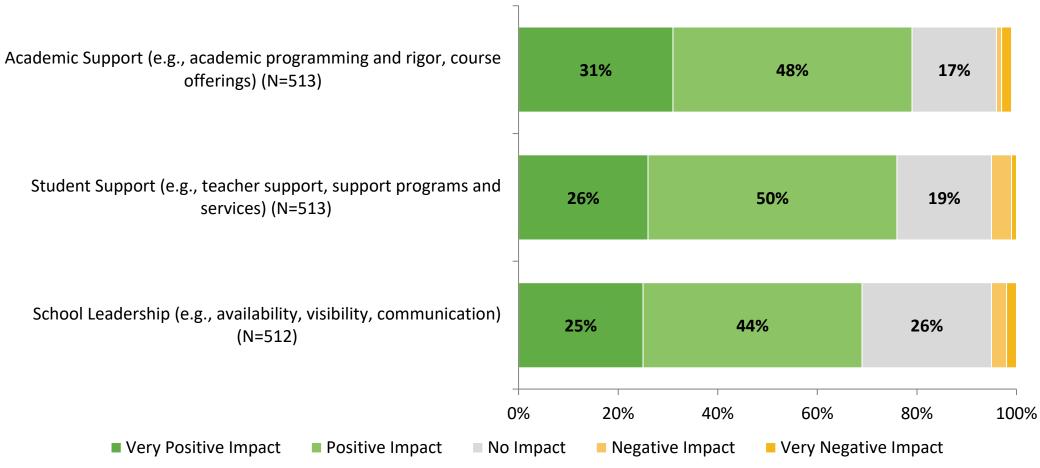

## **Factors Driving NPS**

How do each of the following impact the score you gave above?