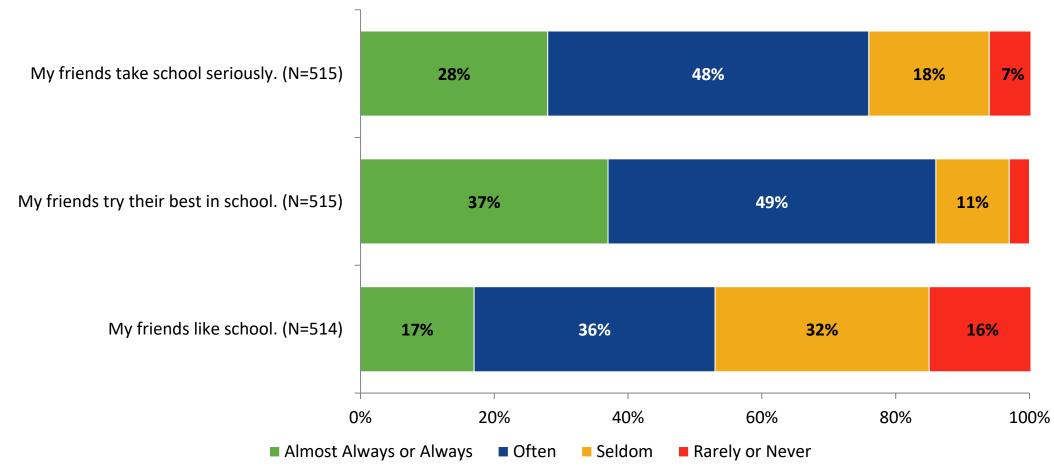

### **Perceptions of Peers**

How frequently do you feel the following statements are true?

K12 Insight 🔾