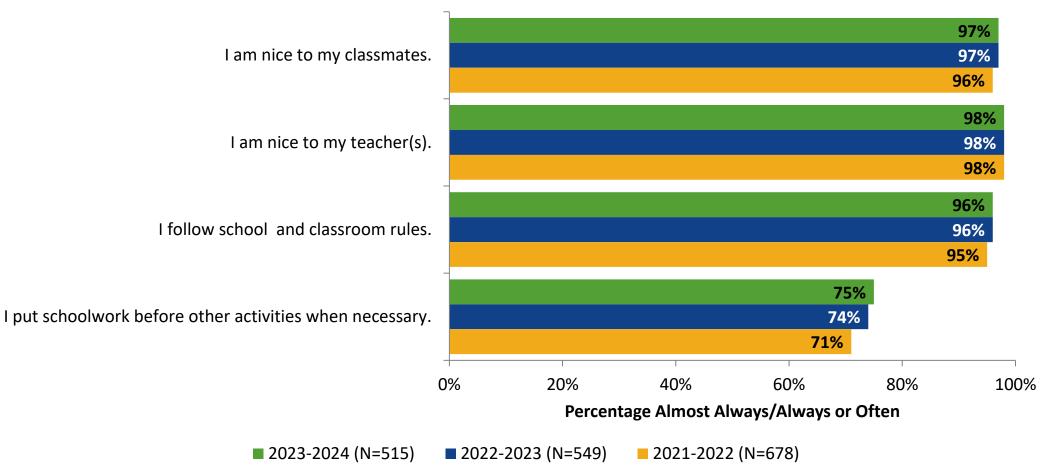

## **Self-Management: Comparison Over Time**

How frequently do you feel the following statements are true?

Answer options: Almost Always/Always, Often, Seldom, Rarely/Never