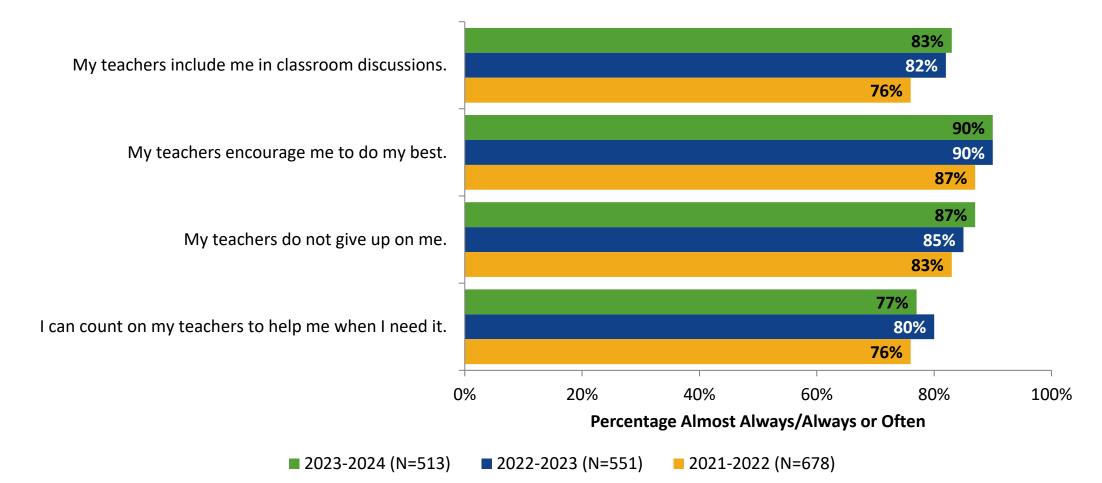

## **Academic Support: Comparison Over Time**

How frequently do you feel the following statements are true?