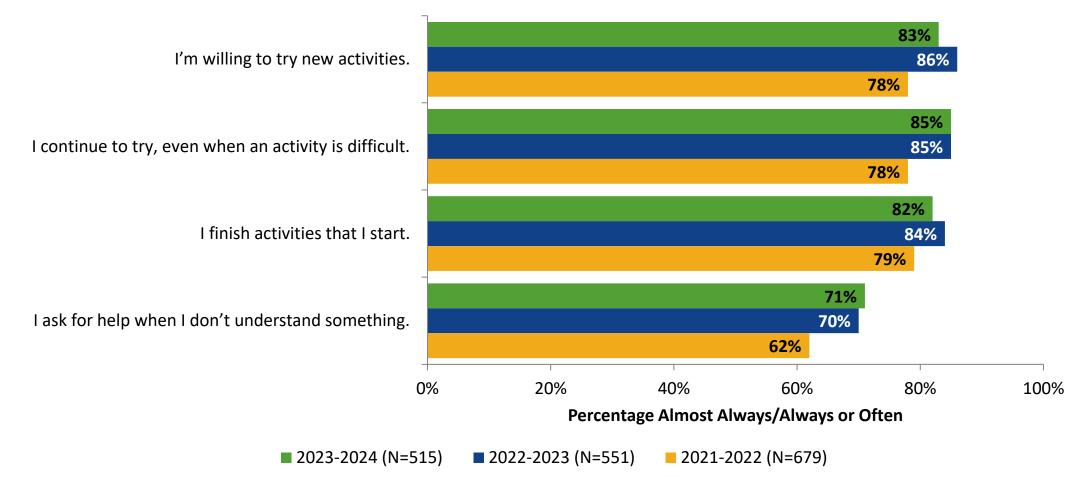

## **Grit: Comparison Over Time**

How frequently do you feel the following statements are true?