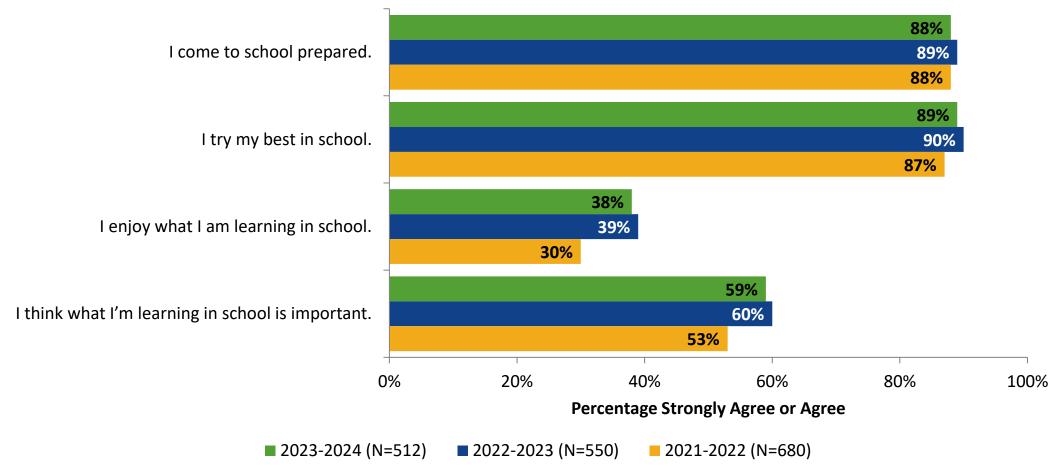

## **Overall Engagement: Comparison Over Time**

Please rate how strongly you agree or disagree with the following statements.

Answer options: Strongly Agree, Agree, Neither Agree nor Disagree, Disagree, Don't Know