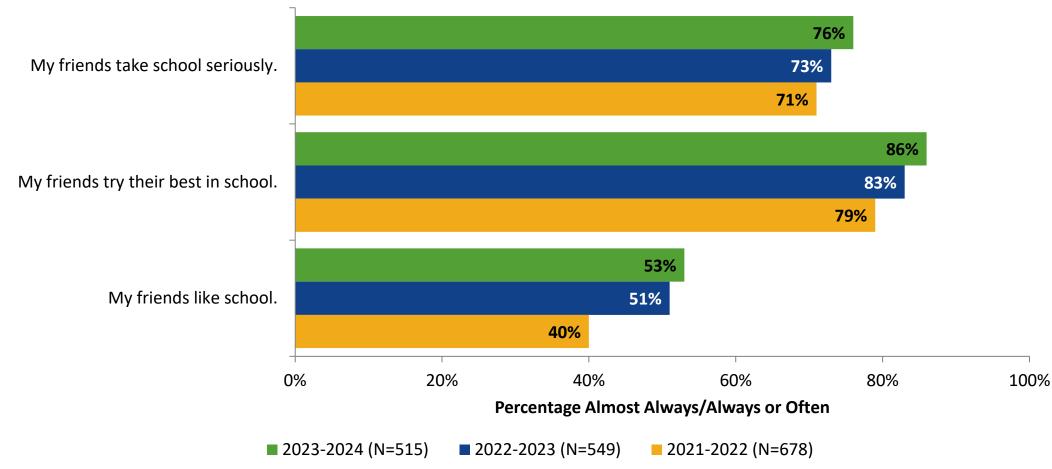

## **Perceptions of Peers: Comparison Over Time**

How frequently do you feel the following statements are true?