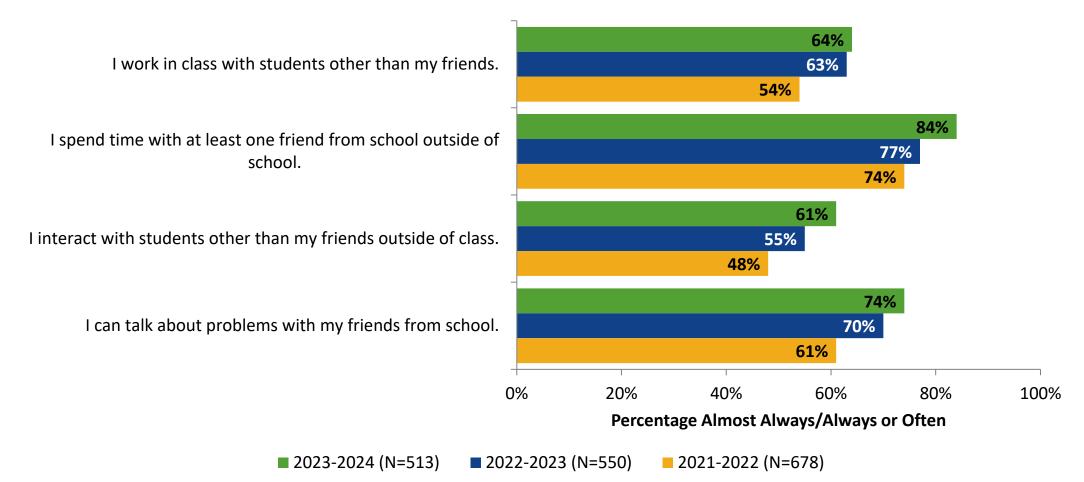

## **Relationships with Peers: Comparison Over Time**

How frequently do you feel the following statement are true?

Answer options: Almost Always/Always, Often, Seldom, Rarely/Never