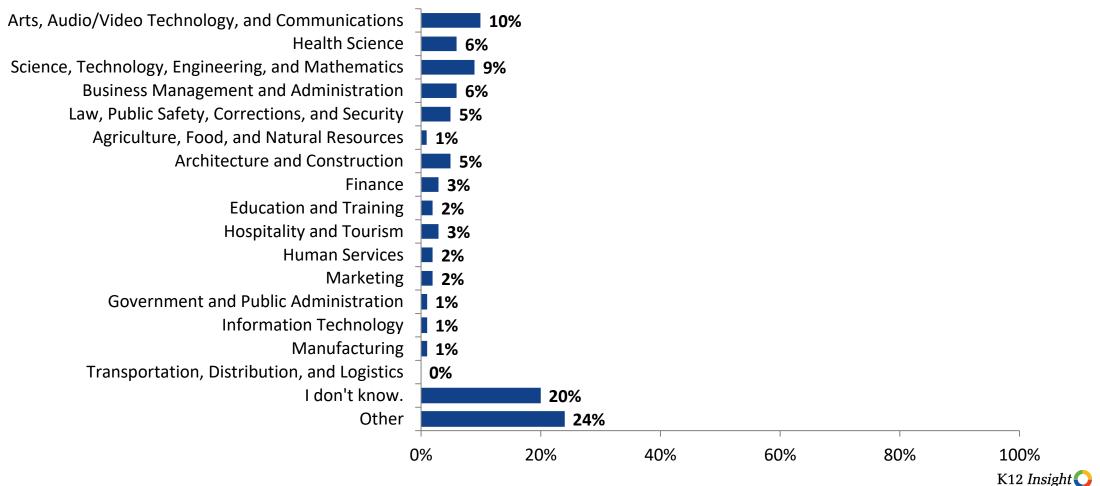

#### **Postsecondary Career Fields**

Which of the following career fields do you plan to pursue? (N=515)

703.542.9601 | www.k12insight.com