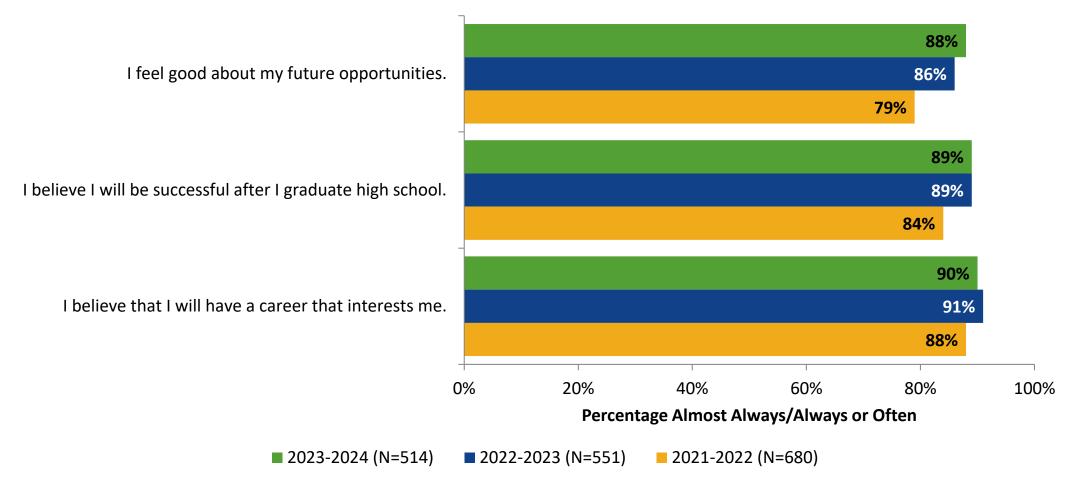

## **Future Goals: Comparison Over Time**

How frequently do you feel the following statements are true?