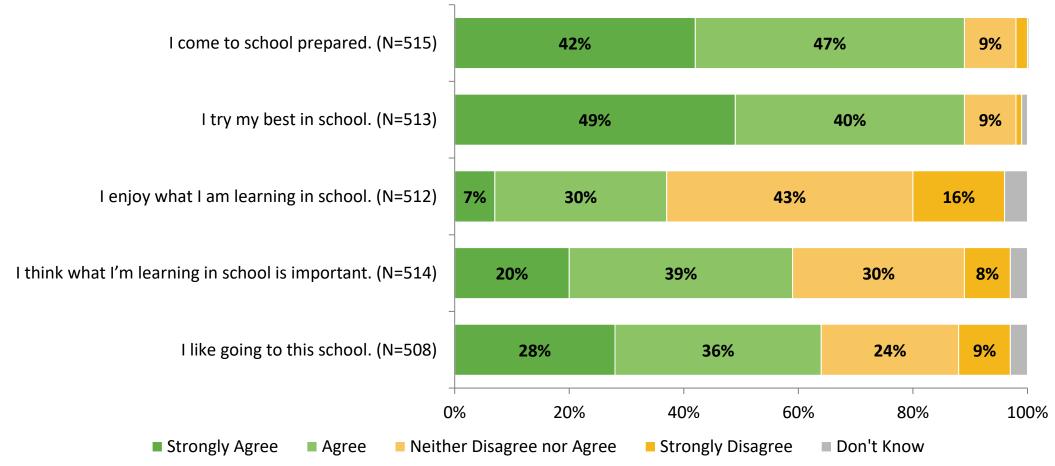

## **Overall Engagement**

Please rate how strongly you agree or disagree with the following statements.

K12 Insight 🜔