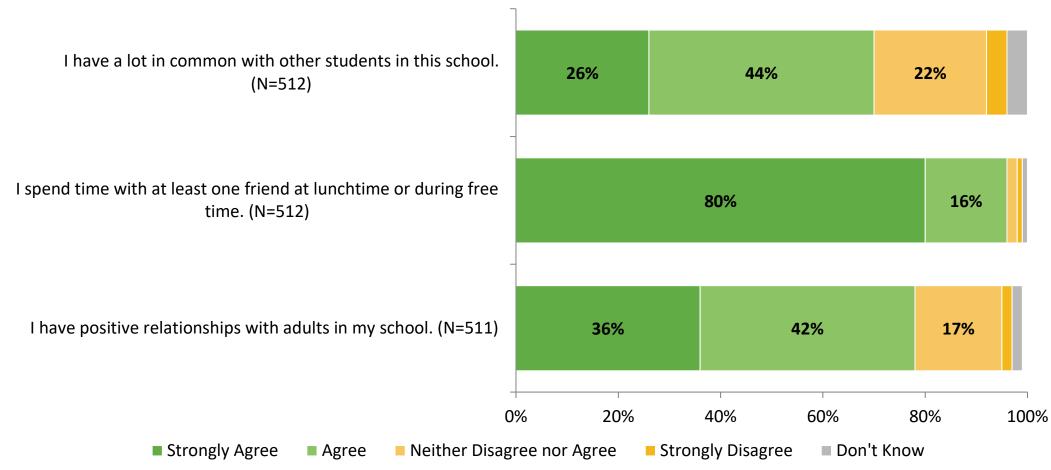

## **Overall Engagement (Continued)**

Please rate how strongly you agree or disagree with the following statements.

K12 Insight 🔵