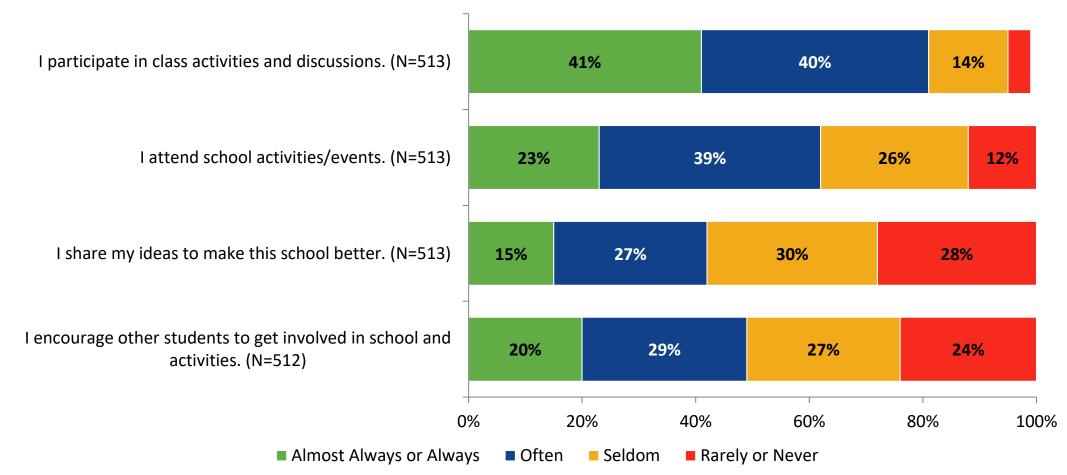

#### Involvement

How frequently do you feel the following statements are true?

K12 Insight 🜔