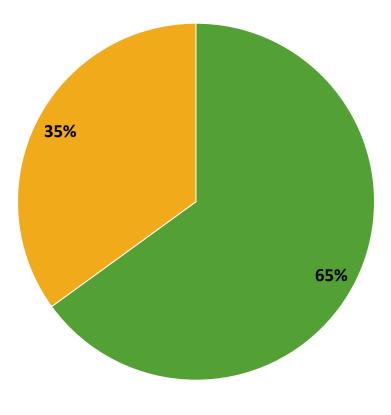

## **Participation in Extracurricular Activities**

Did you participate in any extracurricular activities this school year? (N=512)

Yes No